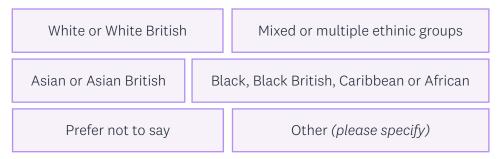

terms are constantly evolving, so you risk 'missing one' and inadvertently causing offence.

### Which option best describes your religion?





Include "Other (please specify)" as an option for any relevant questions to give employees the opportunity to selfidentify.

### Which option best describes your national identity?



#### Which option best describes your sexual orientation?



#### Are you responsible for the care of adults?



#### Are you a parent, guardian or carer of children?

| Yes No Prefer not to say | Yes |
|--------------------------|-----|
|--------------------------|-----|

## Do you have any physical or mental health conditions or illnesses lasting or expected to last 12 months or more?

Yes No Prefer not to say

#### Which option best describes your ethnic group?



#### What is the highest level of education you have completed?





Results segmentation questions will always appear alongside a consent message to make sure your people are comfortable answering.

#### Want to know more?

If you need any further advice or want to know more about results segmentation, just give your key contact a shout or get in touch at **customer.success@hive.hr**.