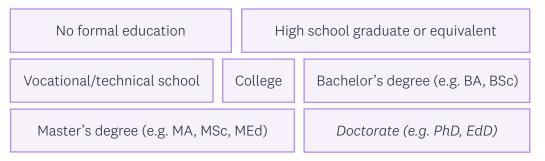

#### What is the highest level of education you have completed?

Results segmentation questions will always appear alongside a consent message to make sure your people are comfortable answering.