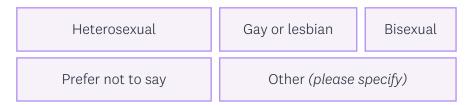

ns that are most relevant to your workforce, your survey priorities or the current climate.



#### What age are you?





"Prefer not to say"
must be included
as an answer option
for when employees
aren't comfortable
sharing information.

#### Which option best describes your gender identity?



#### **H** TIP:

For some of these questions, it's best not to give a long list of answers because the acceptable terms are constantly evolving, so you risk 'missing one' and inadvertently causing offence.

### Which option best describes your religion?





Include "Other (please specify)" as an option for any relevant questions to give employees the opportunity to selfidentify.

### Which option best describes your national identity?



#### Which option best describes your sexual orientation?



#### Are you responsible for the care of adults?



#### Are you a parent, guardian or carer of children?

| Yes No Prefer not to say | Yes |
|--------------------------|-----|
|--------------------------|-----|

## Do you have any physical or mental health conditions or illnesses lasting or expected to last 12 months or more?

Yes No Prefer not to say

#### Which option best describes your ethnic group?



#### What is the highest level of education you have completed?





Results segmentation questions will always appear alongside a consent message to make sure your people are comfortable answering.

#### Want to know more?

If you need any further advice or want to know more about results segmentation, just give your key contact a shout or get in touch at **customer.success@hive.hr**